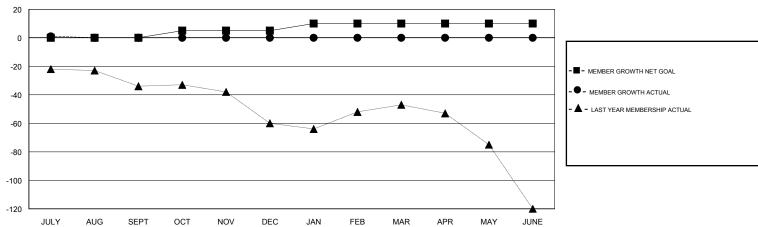

## GOALS AND ACTUAL MEMBERS CUMULATIVE

| DROPPED CLUBS: 0  DROPPED MEMBERS |    | 9 CLUBS OF 62 ADDED 1 OR MORE<br>NEW MEMBERS | GENDER DISTRIBUTION  MALE 1,162 (73.22%)  FEMALE 425 (26.78%)  Women Percentage Fiscal Year Goal: 25% |     |
|-----------------------------------|----|----------------------------------------------|-------------------------------------------------------------------------------------------------------|-----|
| DECEASED                          | 3  | CLICK HERE FOR CUMULATIVE                    | TOTAL FAMILY UNIT MEMBERS                                                                             | 306 |
| CLUB CANCELLED                    | 0  | MEMBERSHIP DATA                              |                                                                                                       | 154 |
| OTHER 8                           |    |                                              | FAMILY MEMBERS PAYING HALF DUES                                                                       | 134 |
| TOTAL                             | 11 |                                              |                                                                                                       |     |